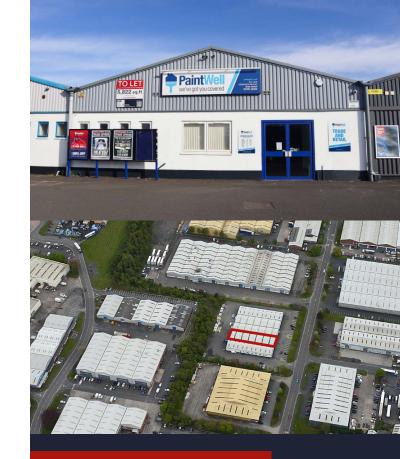

# Building 32, Bay 2 The Pensnett Estate, Kingswinford, West Midlands, DY6 7UF

• Situated close to estate entrance 5 • Will suit trade counter use • 24 hour CCTV on site

• Located on the main 2nd Avenue close to Greggs • Onsite also Papa Johns, KFC and Dominoes Pizza

#### Description

- Mid bay terrace
- Currently fitted out with Trade Counter facility .
- Pitched roof approximately 3.3m (10ft 10") to eaves
- Electric roller shutter door approx. 3.0m wide (9ft 10") by 3.6m high (12ft)
- LED lighting and suspended gas fired heater •
- Tarmac surfaced loading area to rear
- Car parking to front elevation .