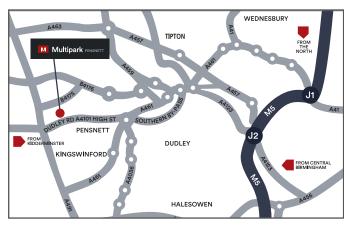

#### Location - DY6 7UF

Situated in the heart of the West Midlands on the wellestablished Pensnett Estate, which is a secure business centre of some 185 acres, on the outskirts of Dudley.

The Estate is serviced on the south side by the A4101 Dudley Road and on the north side by the B4175 Stallings Lane and is conveniently placed for easy access to the M5 and the M6 Motorways and the main rail links.

The town centre of Dudley is approximately 3 miles east, the Merry Hill Shopping Complex approximately 3 miles south and the centre of Kingswinford is within walking distance. A bus service regularly runs through the estate from both Dudley and Stourbridge, daily.

#### Distance from Local Areas (Approx.)

| Kingswinford  | 1.4 Miles  |
|---------------|------------|
| Dudley        | 3.6 Miles  |
| Stourbridge   | 7.0 Miles  |
| Wolverhampton | 8.6 Miles  |
| Kidderminster | 10.5 Miles |
| Birmingham    | 20.1 Miles |
|               |            |